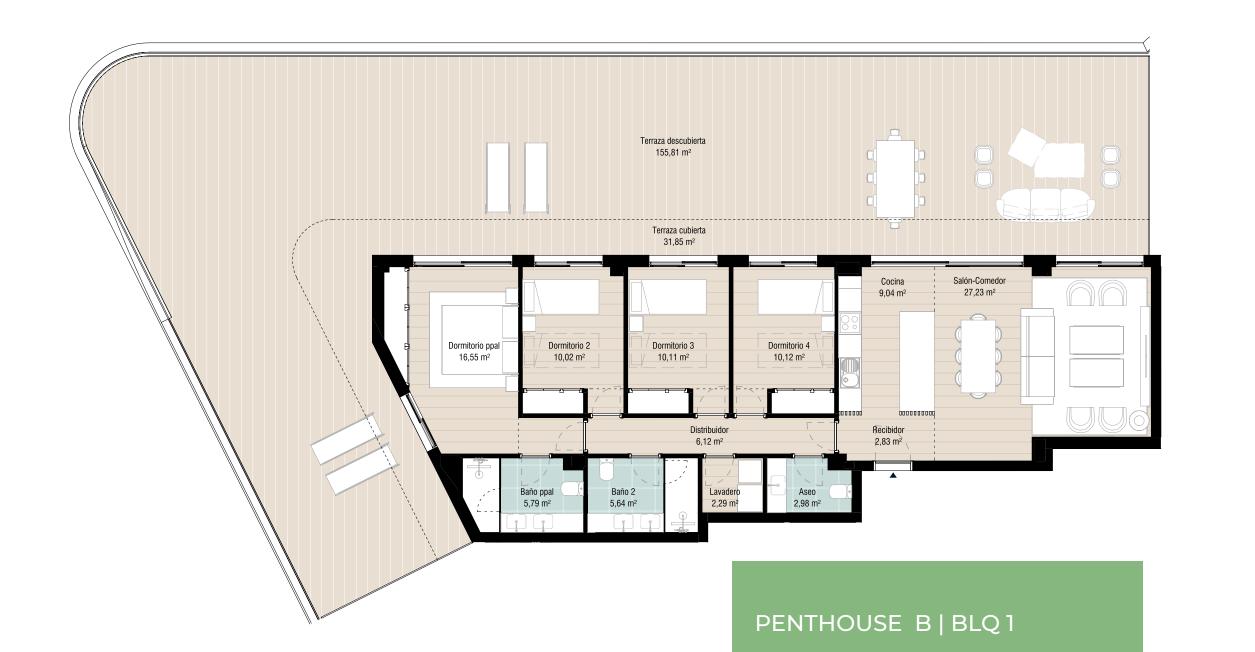

## PENTHOUSE B | BLQ 2

- Jsable Interior Living Area
- Isable area of covered terrace
- Jsable area of uncovered terrace
- Total usable area of the dwelling
- Living Area Interior Ruilt + 7700
- Total Constructed Area
- ed Area

Design elements including terraces shape and dimensions may be modified for technical reason.

- Usable area of covered terrace
  Usable area of uncovered terrace
- Usable area of uncovered terrace
- Total usable area of the aweiling
- Living Area Interior Built. + z
  Total Constructed Area

ian elements includina terraces shape and

254,27 m<sup>2</sup>

- Usable Interior Living Area
- Usable area of covered terrace
- Usable area of uncovered terra
- Living Area Interior Duilt 1 7700
- Total Constructed Area

170,44 m<sup>2</sup> **226,80 m**<sup>2</sup>

Design elements including terraces shape and dimensions may be modified for technical reasons