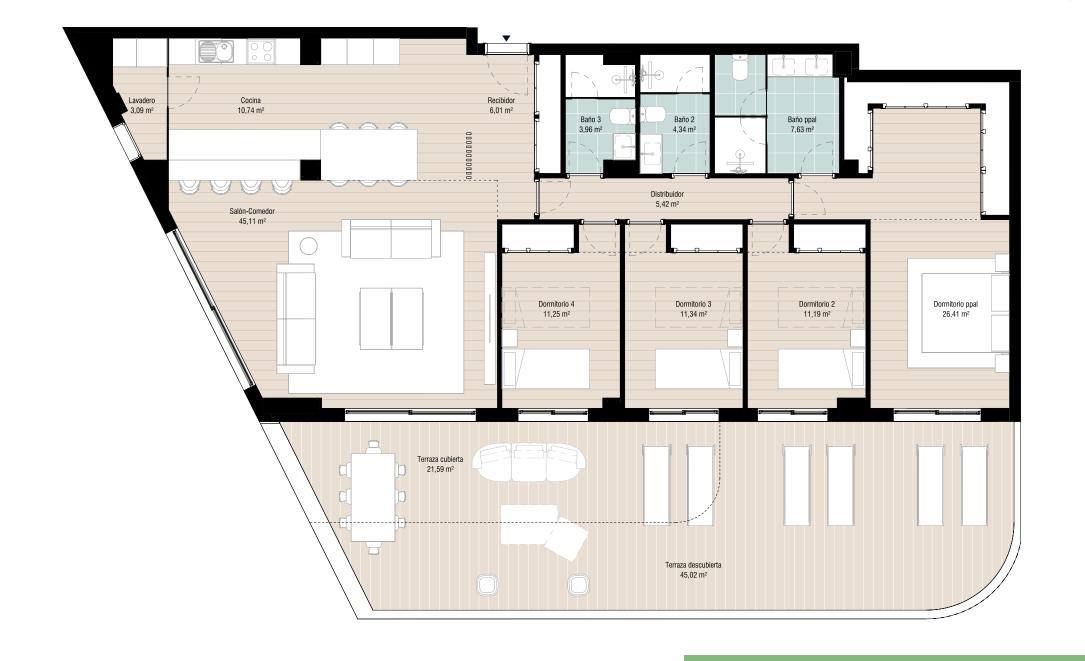

### PENTHOUSE A | BLQ 2

- Usable Interior Living Area
- Usable area of covered terrace
- Usable area of uncovered terrace
- Living Area Interior Built. + zzcc
- Total Constructed Area
- 122,62 m<sup>2</sup> **247,27 m**<sup>2</sup>

Design elements including terraces snape and dimensions may be modified for technical reason.

Usable Interior Living Area
 Usable area of covered terra

- Usable area of uncovered terrace

- Total usable area o

Living Area Interior Built. + zzTotal Constructed Area

zcc 152,26 m<sup>2</sup> 340,79 m<sup>2</sup>

Design elements including terraces shape and dimensions may be modified for technical reasons