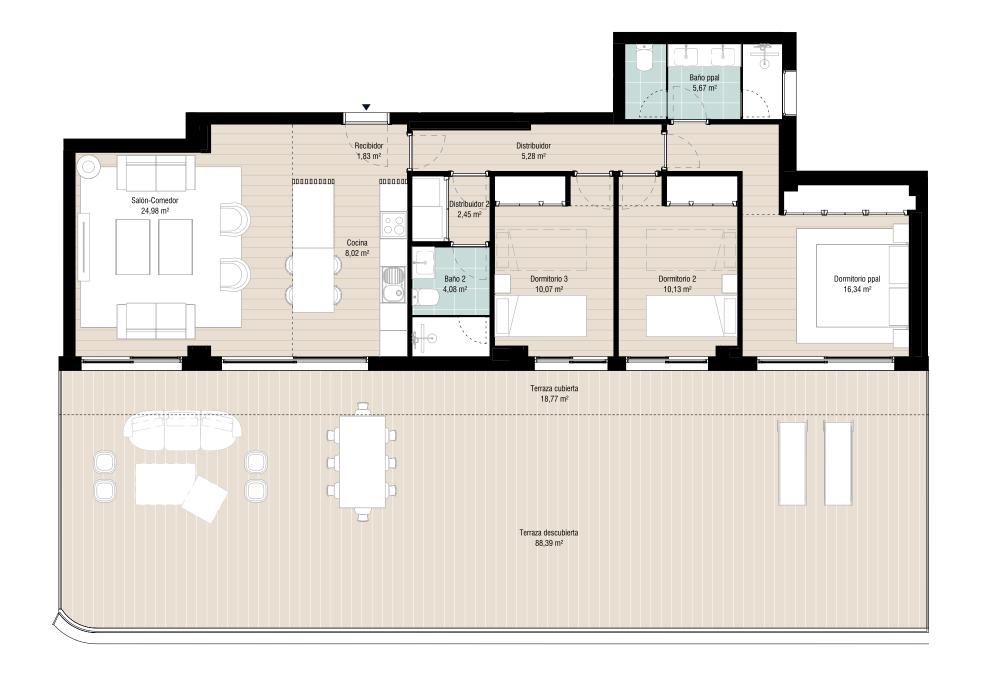

### PENTHOUSE A | BLQ 2

- Usable Interior Living Area
- Usable area of covered terrace
- Usable area of uncovered terrace
- Living Area Interior Built. + zzcc
- Total Constructed Area
- 122,62 m<sup>2</sup> **247,27 m**<sup>2</sup>

Design elements including terraces snape and dimensions may be modified for technical reason.





Usable Interior Living Area
 Usable area of covered terra

- Usable area of uncovered terrace

- Total usable area o

Living Area Interior Built. + zzTotal Constructed Area

zcc 152,26 m<sup>2</sup> 340,79 m<sup>2</sup>

Design elements including terraces shape and dimensions may be modified for technical reasons





## PENTHOUSE B | BLQ 2

- Jsable Interior Living Area
- Isable area of covered terrace
- Jsable area of uncovered terrace
- Total usable area of the dwelling
- Living Area Interior Ruilt + 7700
- Total Constructed Area
- ed Area

Design elements including terraces shape and dimensions may be modified for technical reason.





- Usable area of covered terrace
  Usable area of uncovered terrace
- Usable area of uncovered terrace
- Total usable area of the aweiling
- Living Area Interior Built. + z
  Total Constructed Area

ian elements includina terraces shape and

254,27 m<sup>2</sup>









- Usable Interior Living Area
- Usable area of covered terrace
- Usable area of uncovered terra
- Living Area Interior Duilt 1 7700
- Total Constructed Area

170,44 m<sup>2</sup> **226,80 m**<sup>2