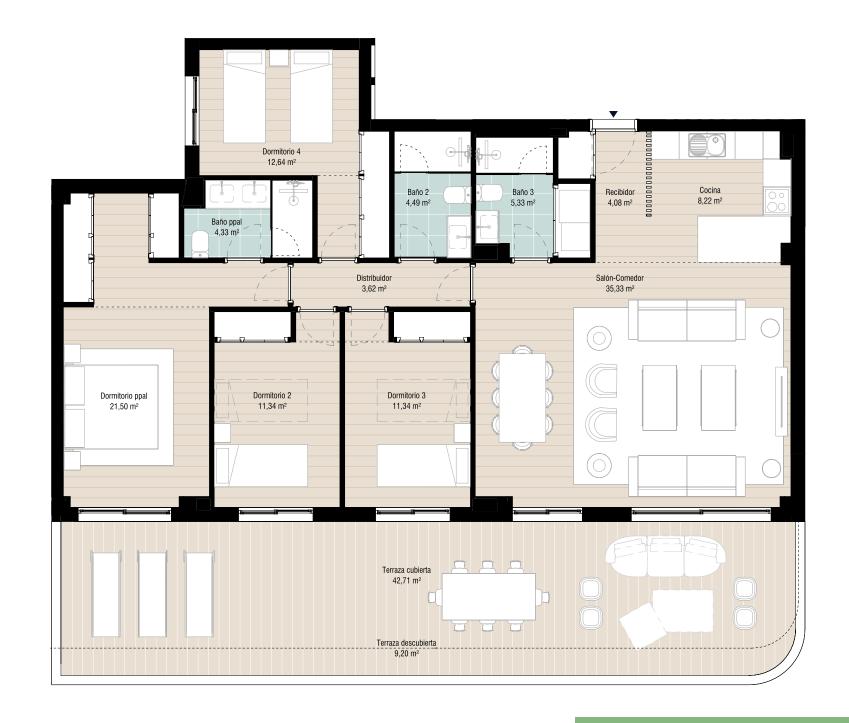

## PENTHOUSE B | BLQ 2

- Jsable Interior Living Area
- Isable area of covered terrace
- Jsable area of uncovered terrace
- Total usable area of the dwelling
- Living Area Interior Ruilt + 7700
- Total Constructed Area
- ed Area

Design elements including terraces shape and dimensions may be modified for technical reason.

- Usable area of covered terrace
  Usable area of uncovered terrace
- Usable area of uncovered terrace
- Total usable area of the aweiling
- Living Area Interior Built. + z
  Total Constructed Area

ian elements includina terraces shape and

254,27 m<sup>2</sup>

- Usable Interior Living Area
- Usable area of covered terrace
- Usable area of uncovered terra
- Living Area Interior Duilt 1 7700
- Total Constructed Area

170,44 m<sup>2</sup> **226,80 m**<sup>2</sup>

Design elements including terraces shape and dimensions may be modified for technical reasons