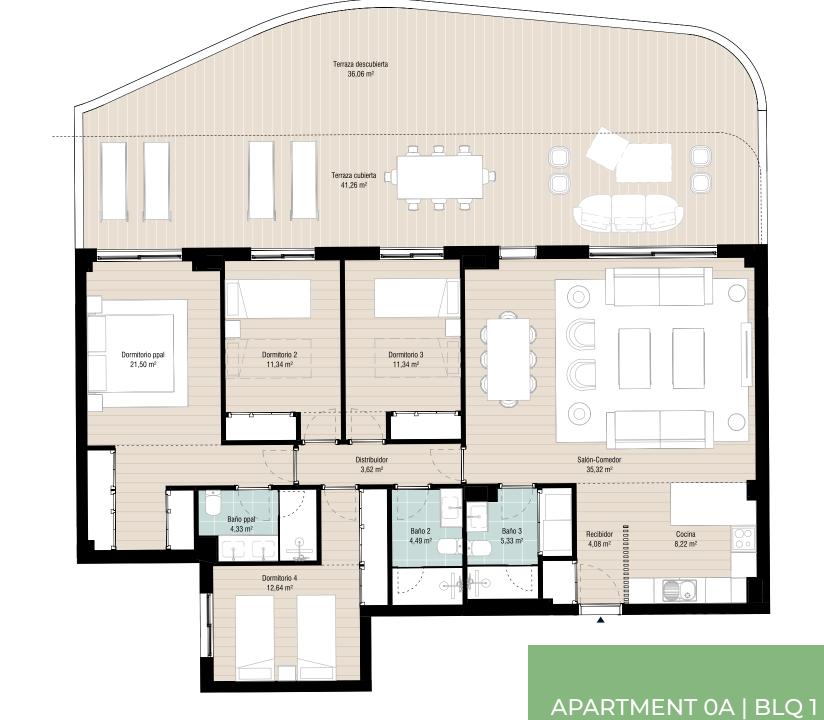

#### APARTMENT 0A | BLQ 2

- Usable Interior Living Area
- Usable area of uncovered terrace
- Total usable are
- Living Area Interior Built. + z
- Total Constructed Area

Design elements including terraces shape and dimensions may be modified for technical reasons

273,37 m<sup>2</sup>

APARTMENT 1C, 2C, 3C | BLQ 1

Total Constructed Area

157,87 m<sup>2</sup>