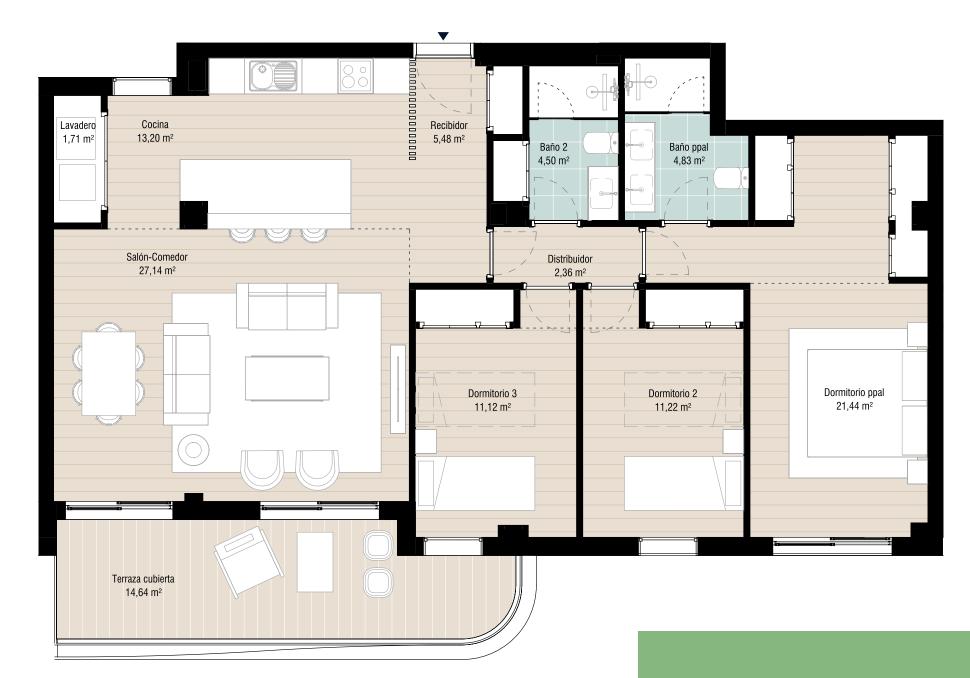

# APARTMENT 1A, 2A, 3A | BLQ 2

| - Usable | Interior  | Living Are |       |
|----------|-----------|------------|-------|
| Heable   | aroa of c | sovered to | rracc |

- Total Constructed Area

169,53 m<sup>2</sup>