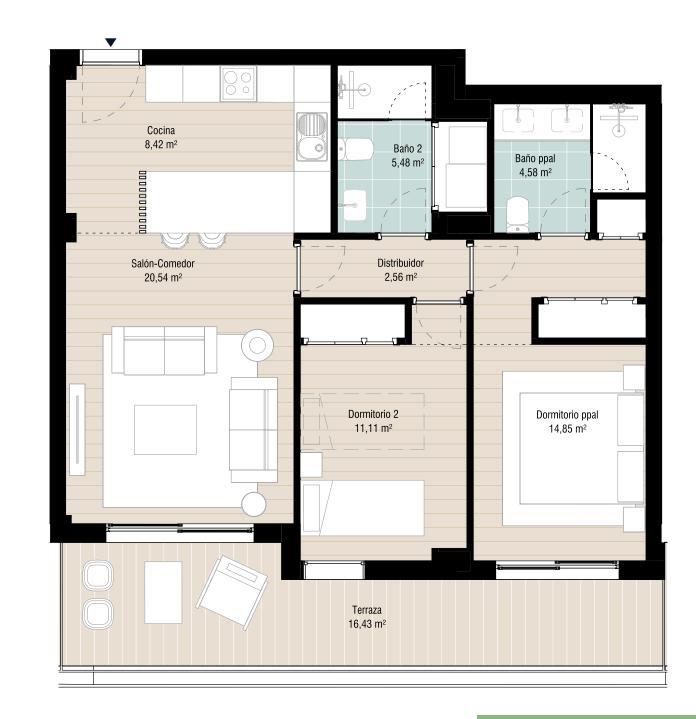

### APARTMENT 1B, 2B, 3B | BLQ 1

| - Total Constructed Area             | 114,75 m <sup>2</sup>              |
|--------------------------------------|------------------------------------|
| - Living Area Interior Built. + zzcc | 97,90 m²                           |
| - Total usable area of the dwelling  | 83,91 m²                           |
| - Usable area of uncovered terrace   | 0,00 m²                            |
| - Usable area of covered terrace     | 14,43 m²                           |
| - Usable Interior Living Area        | 6 <sup>-</sup> /,49 m <sup>2</sup> |