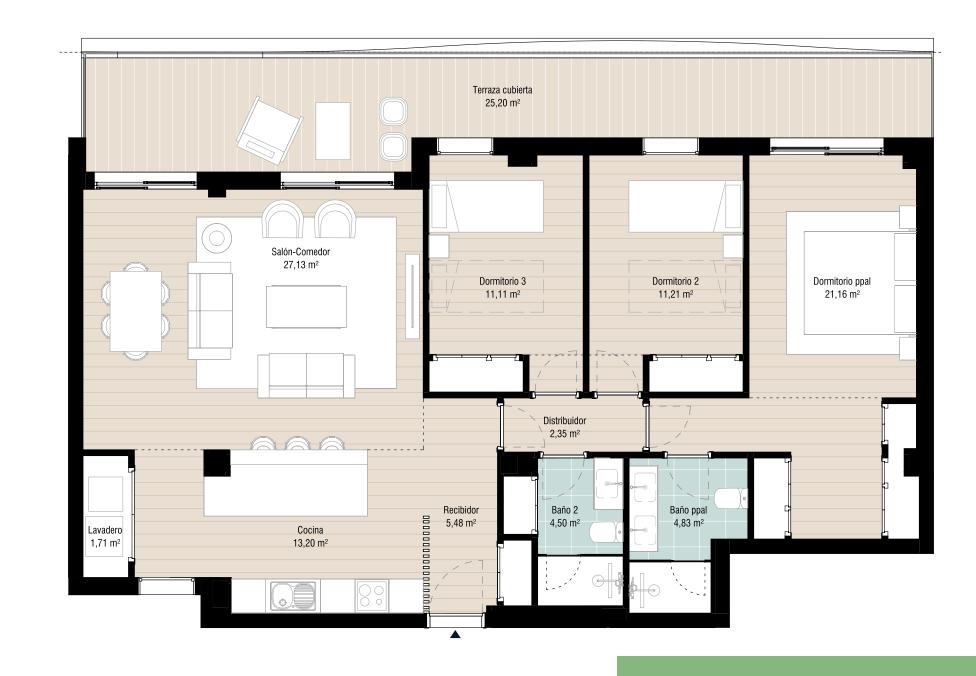

# APARTMENT 1A, 2A, 3A | BLQ 2

| - Usable | Interior  | Living Are |       |
|----------|-----------|------------|-------|
| Heable   | aroa of c | sovered to | rracc |

- Total Constructed Area

169,53 m<sup>2</sup>