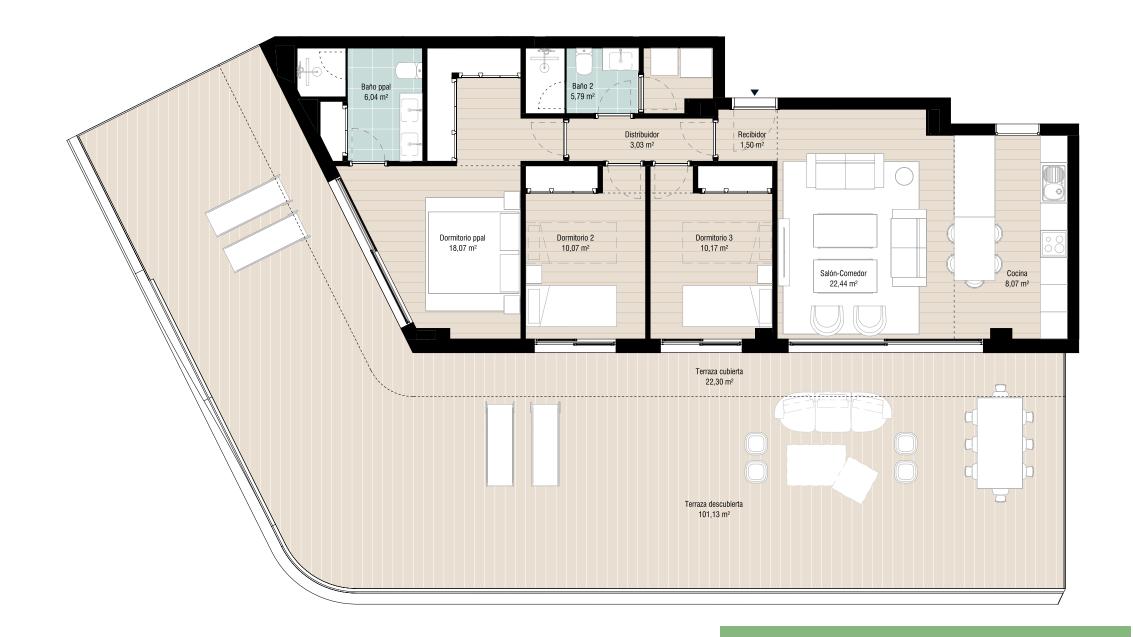

### PENTHOUSE A | BLQ 2

- Usable Interior Living Area
- Usable area of covered terrace
- Usable area of uncovered terrace
- Living Area Interior Built. + zzcc
- Total Constructed Area
- 122,62 m<sup>2</sup> **247,27 m**<sup>2</sup>

Design elements including terraces snape and dimensions may be modified for technical reason.

Usable Interior Living Area
 Usable area of covered terra

- Usable area of uncovered terrace

- Total usable area o

Living Area Interior Built. + zzTotal Constructed Area

zcc 152,26 m<sup>2</sup> 340,79 m<sup>2</sup>

Design elements including terraces shape and dimensions may be modified for technical reasons