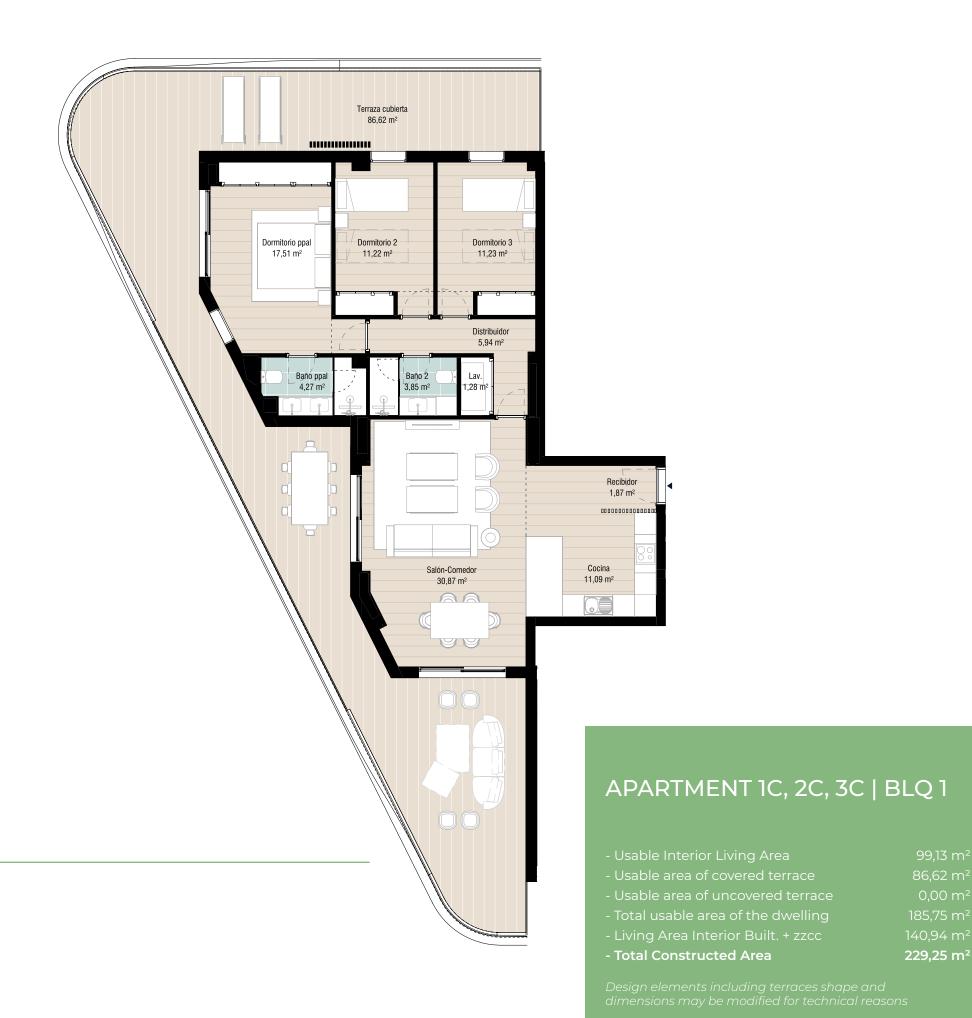

273,37 m<sup>2</sup>

APARTMENT 1C, 2C, 3C | BLQ 1

Total Constructed Area

157,87 m<sup>2</sup>