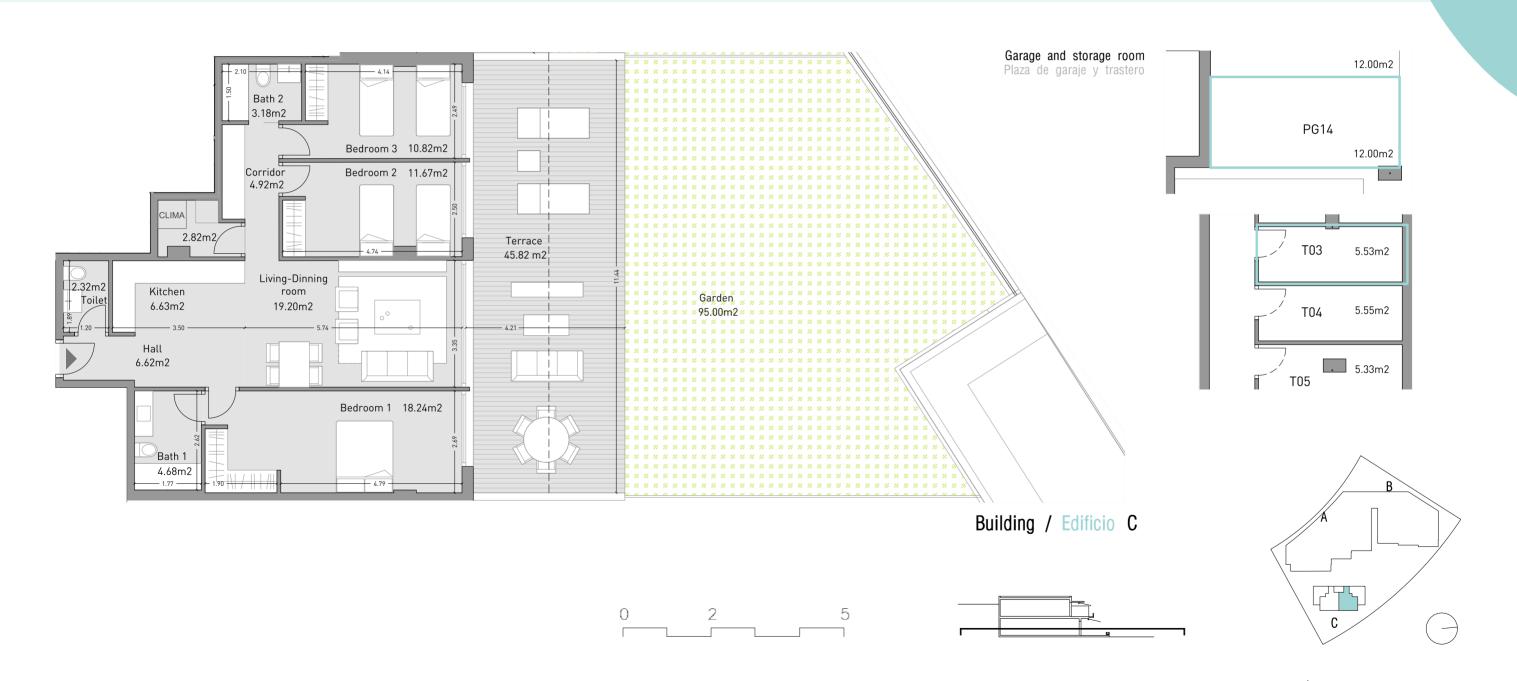

Apartment Vivienda 0.8C

Garden floor. Block C

Planta Jardín. Bloque C

| Enclosed Built Area<br>Sup. Construida Cerrada                          | 102,34 sqm. |
|-------------------------------------------------------------------------|-------------|
| <b>Terrace Built Area</b><br>Sup. Construida Terraza                    | 46,98 sqm.  |
| Common Areas Built Area<br>Sup. Construida Zona Común                   | 116,60 sqm. |
| <b>Usable Area</b><br>Sup. útil vivienda                                | 91,10 sqm.  |
| Usable Area (Decreto 218/2015)<br>Sup. útil vivienda (Decreto 218/2015) | 108,63 sqm. |

NOTE: This plan is provisional and subject to any changes that may arise from licensing requirements or technical management criteria, without compromising quality. The furniture and household items that appear in the plan, including furniture, wardrobes and appliances, are merely for decorative purposes and are not included in the apartment. The location of the bathroom fixtures may vary slightly depending on the final assembly. The imperative determinations of t Project or by implications works of the execution, can change the exact position of the facade of doors and windows, as well the surface area may also be increased or even decrease not more than a 10%. This is a non-contractual document.