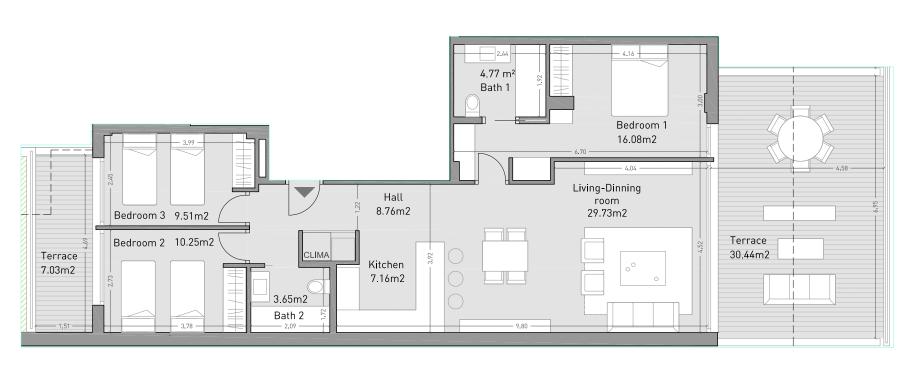

Apartment 1.7A

Ground floor. Block B Planta Baja. Bloque B

| Enclosed Built Area<br>Sup. Construida Cerrada                          | 102,50 sqm. |
|-------------------------------------------------------------------------|-------------|
| Terrace Built Area<br>Sup. Construida Terraza                           | 40,79 sqm.  |
| Common Areas Built Area<br>Sup. Construida Zona Común                   | 116,78 sqm. |
| <b>Usable Area</b><br>Sup. útil vivienda                                | 89,91 sqm.  |
| Usable Area (Decreto 218/2015)<br>Sup. útil vivienda (Decreto 218/2015) | 106,31 sqm. |

Building / Edificio B

NOTE: This plan is provisional and subject to any changes that may arise from licensing requirements or technical management criteria, without compromising quality. The furniture and household items that appear in the plan, including kitchen furniture, wardrobes and appliances, are merely for decorative purposes and are not included in the apartment. The location of the bathroom fixtures may vary slightly depending on the final assembly. The imperative determinations of the Executive Project or by implications works of the execution, can change the exact position of the facade of doors and windows, as well the surface area may also be increased or even decrease not more than a 10%. This is a non-contractual document.