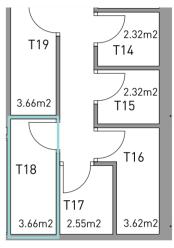

Garage and storage room Plaza de garaje y trastero

Building / Edificio A

NOTE: This plan is provisional and subject to any changes that may arise from licensing requirements or technical management criteria, without compromising quality. The furniture and household items that appear in the plan, including furniture, wardrobes and appliances, are merely for decorative purposes and are not included in the apartment. The location of the bathroom fixtures may vary slightly depending on the final assembly. The imperative determinations of t Project or by implications works of the execution, can change the exact position of the facade of doors and windows, as well the surface area may also be increased or even decrease not more than a 10%. This is a non-contractual document.