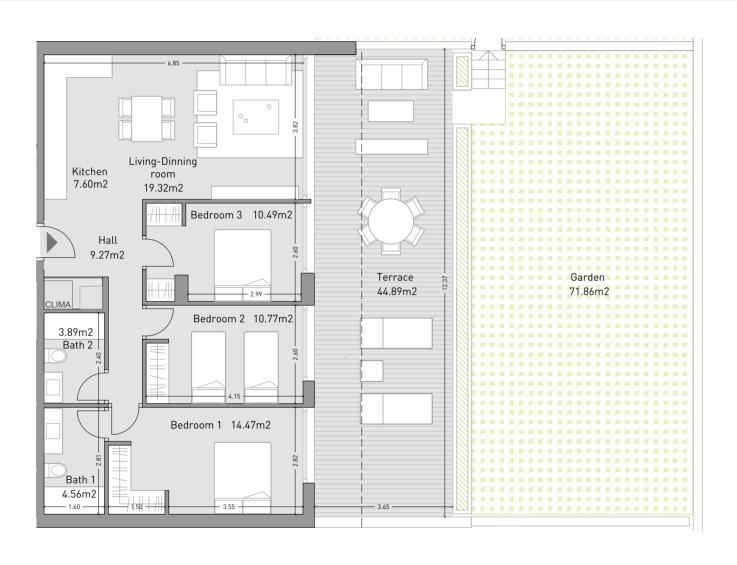

Apartment 1.7A

Ground floor. Block B Planta Baja. Bloque B

| Enclosed Built Area<br>Sup. Construida Cerrada                          | 102,50 sqm. |
|-------------------------------------------------------------------------|-------------|
| Terrace Built Area<br>Sup. Construida Terraza                           | 40,79 sqm.  |
| Common Areas Built Area<br>Sup. Construida Zona Común                   | 116,78 sqm. |
| <b>Usable Area</b><br>Sup. útil vivienda                                | 89,91 sqm.  |
| Usable Area (Decreto 218/2015)<br>Sup. útil vivienda (Decreto 218/2015) | 106,31 sqm. |

Building / Edificio B

NOTE: This plan is provisional and subject to any changes that may arise from licensing requirements or technical management criteria, without compromising quality. The furniture and household items that appear in the plan, including kitchen furniture, wardrobes and appliances, are merely for decorative purposes and are not included in the apartment. The location of the bathroom fixtures may vary slightly depending on the final assembly. The imperative determinations of the Executive Project or by implications works of the execution, can change the exact position of the facade of doors and windows, as well the surface area may also be increased or even decrease not more than a 10%. This is a non-contractual document.