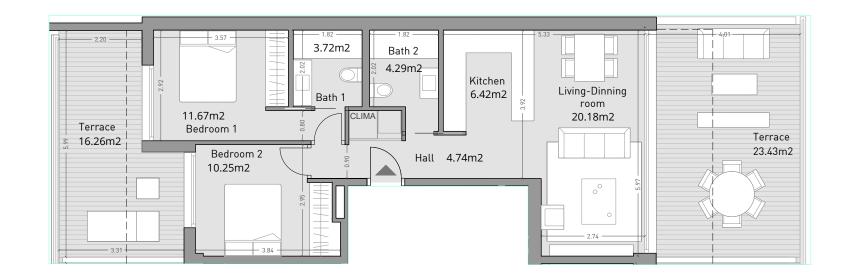

Apartment 1.2B

Ground floor. Block A Planta Baja. Bloque A

| Enclosed Built Area<br>Sup. Construida Cerrada                          | 94,92 sqm.  |
|-------------------------------------------------------------------------|-------------|
| Terrace Built Area<br>Sup. Construida Terraza                           | 37,59 sqm.  |
| Common Areas Built Area<br>Sup. Construida Zona Común                   | 108,14 sqm. |
| Usable Area<br>Sup. útil vivienda                                       | 82,40 sqm.  |
| Usable Area (Decreto 218/2015)<br>Sup. útil vivienda (Decreto 218/2015) | 96,04 sqm.  |