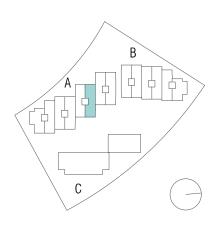

Apartment Vivienda 0.2

Garden floor. Block A

Planta Jardín. Bloque A

| Enclosed Built Area<br>Sup. Construida Cerrada                          | 92,09 sqm.  |
|-------------------------------------------------------------------------|-------------|
| Terrace Built Area<br>Sup. Construida Terraza                           | 52,67 sqm.  |
| Common Areas Built Area<br>Sup. Construida Zona Común                   | 104,92 sqm. |
| <b>Usable Area</b><br>Sup. útil vivienda                                | 80,37 sqm.  |
| Usable Area (Decreto 218/2015)<br>Sup. útil vivienda (Decreto 218/2015) | 96,03 sqm.  |

Apartment 1.2B

Ground floor. Block A Planta Baja. Bloque A

| Enclosed Built Area<br>Sup. Construida Cerrada                          | 94,92 sqm.  |
|-------------------------------------------------------------------------|-------------|
| Terrace Built Area<br>Sup. Construida Terraza                           | 37,59 sqm.  |
| Common Areas Built Area<br>Sup. Construida Zona Común                   | 108,14 sqm. |
| Usable Area<br>Sup. útil vivienda                                       | 82,40 sqm.  |
| Usable Area (Decreto 218/2015)<br>Sup. útil vivienda (Decreto 218/2015) | 96,04 sqm.  |

Apartment 1.7A

Ground floor. Block B Planta Baja. Bloque B

| Enclosed Built Area<br>Sup. Construida Cerrada                          | 102,50 sqm. |
|-------------------------------------------------------------------------|-------------|
| Terrace Built Area<br>Sup. Construida Terraza                           | 40,79 sqm.  |
| Common Areas Built Area<br>Sup. Construida Zona Común                   | 116,78 sqm. |
| <b>Usable Area</b><br>Sup. útil vivienda                                | 89,91 sqm.  |
| Usable Area (Decreto 218/2015)<br>Sup. útil vivienda (Decreto 218/2015) | 106,31 sqm. |

Apartment 3.3B Vivienda

Second floor. Block A

Planta Segunda. Bloque A

| Enclosed Built Area<br>Sup. Construida Cerrada                          | 72,57 sqm. |
|-------------------------------------------------------------------------|------------|
| Terrace Built Area<br>Sup. Construida Terraza                           | 43,35 sqm. |
| Common Areas Built Area<br>Sup. Construida Zona Común                   | 82,68 sqm. |
| Usable Area<br>Sup. útil vivienda                                       | 61,27 sqm. |
| Usable Area (Decreto 218/2015)<br>Sup. útil vivienda (Decreto 218/2015) | 75,67 sqm. |