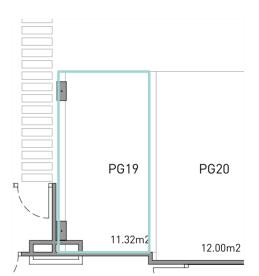

Garage and storage room Plaza de garaje y trastero

Building / Edificio A

NOTE: This plan is provisional and subject to any changes that may arise from licensing requirements or technical management criteria, without compromising quality. The furniture and household items that appear in the plan, including kitchen furniture, wardrobes and appliances, are merely for decorative purposes and are not included in the apartment. The location of the bathroom fixtures may vary slightly depending on the final assembly. The imperative determinations of the Executive Project or by implications works of the execution, can change the exact position of the facade of doors and windows, as well the surface area may also be increased or even decrease not more than a 10%. This is a non-contractual document.