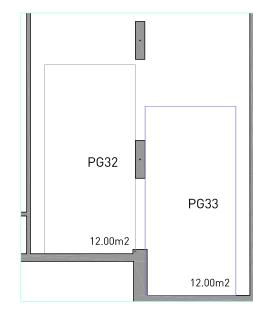

Garage and storage room Plaza de garaje y trastero

Building / Edificio A

NOTE: This plan is provisional and subject to any changes that may arise from licensing requirements or technical management criteria, without compromising quality. The furniture and household items that appear in the plan, including furniture, wardrobes and appliances, are merely for decorative purposes and are not included in the apartment. The location of the bathroom fixtures may vary slightly depending on the final assembly. The imperative determinations of t Project or by implications works of the execution, can change the exact position of the facade of doors and windows, as well the surface area may also be increased or even decrease not more than a 10%. This is a non-contractual document.