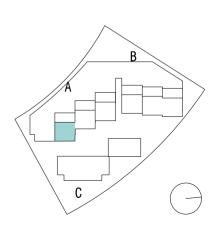

Apartment Vivienda 0.8C

Garden floor. Block C

Planta Jardín. Bloque C

| Enclosed Built Area<br>Sup. Construida Cerrada                          | 102,34 sqm. |
|-------------------------------------------------------------------------|-------------|
| <b>Terrace Built Area</b><br>Sup. Construida Terraza                    | 46,98 sqm.  |
| Common Areas Built Area<br>Sup. Construida Zona Común                   | 116,60 sqm. |
| <b>Usable Area</b><br>Sup. útil vivienda                                | 91,10 sqm.  |
| Usable Area (Decreto 218/2015)<br>Sup. útil vivienda (Decreto 218/2015) | 108,63 sqm. |

NOTE: This plan is provisional and subject to any changes that may arise from licensing requirements or technical management criteria, without compromising quality. The furniture and household items that appear in the plan, including furniture, wardrobes and appliances, are merely for decorative purposes and are not included in the apartment. The location of the bathroom fixtures may vary slightly depending on the final assembly. The imperative determinations of t Project or by implications works of the execution, can change the exact position of the facade of doors and windows, as well the surface area may also be increased or even decrease not more than a 10%. This is a non-contractual document.