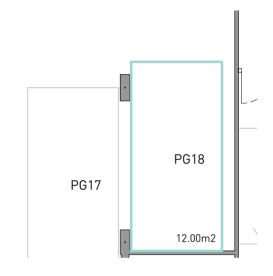

Garage and storage room Plaza de garaje y trastero

Building / Edificio A

NOTE: This plan is provisional and subject to any changes that may arise from licensing requirements or technical management criteria, without compromising quality. The furniture and household items that appear in the plan, including kitchen furniture, wardrobes and appliances, are merely for decorative purposes and are not included in the apartment. The location of the bathroom fixtures may vary slightly depending on the final assembly. The imperative determinations of the Executive Project or by implications works of the execution, can change the exact position of the facade of doors and windows, as well the surface area may also be increased or even decrease not more than a 10%. This is a non-contractual document.