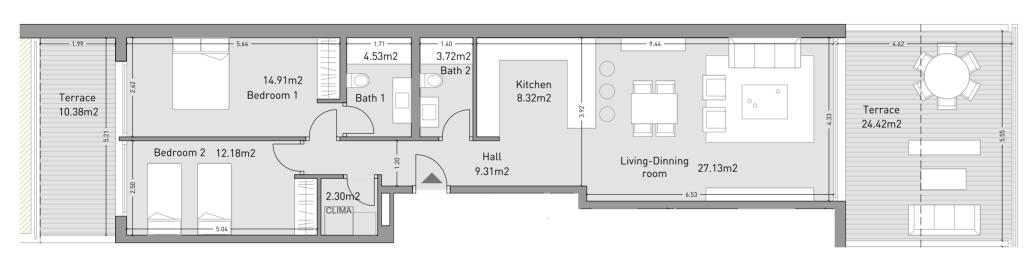

Apartment 1.7A

Ground floor. Block B Planta Baja. Bloque B

| Enclosed Built Area<br>Sup. Construida Cerrada                          | 102,50 sqm. |
|-------------------------------------------------------------------------|-------------|
| Terrace Built Area<br>Sup. Construida Terraza                           | 40,79 sqm.  |
| Common Areas Built Area<br>Sup. Construida Zona Común                   | 116,78 sqm. |
| <b>Usable Area</b><br>Sup. útil vivienda                                | 89,91 sqm.  |
| Usable Area (Decreto 218/2015)<br>Sup. útil vivienda (Decreto 218/2015) | 106,31 sqm. |

Building / Edificio B

NOTE: This plan is provisional and subject to any changes that may arise from licensing requirements or technical management criteria, without compromising quality. The furniture and household items that appear in the plan, including kitchen furniture, wardrobes and appliances, are merely for decorative purposes and are not included in the apartment. The location of the bathroom fixtures may vary slightly depending on the final assembly. The imperative determinations of the Executive Project or by implications works of the execution, can change the exact position of the facade of doors and windows, as well the surface area may also be increased or even decrease not more than a 10%. This is a non-contractual document.