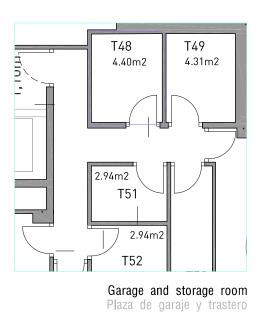

Garage and storage room Plaza de garaje y trastero

NOTE: This plan is provisional and subject to any changes that may arise from licensing requirements or technical management criteria, without compromising quality. The furniture and household items that appear in the plan, including furniture, wardrobes and appliances, are merely for decorative purposes and are not included in the apartment. The location of the bathroom fixtures may vary slightly depending on the final assembly. The imperative determinations of t Project or by implications works of the execution, can change the exact position of the facade of doors and windows, as well the surface area may also be increased or even decrease not more than a 10%. This is a non-contractual document.